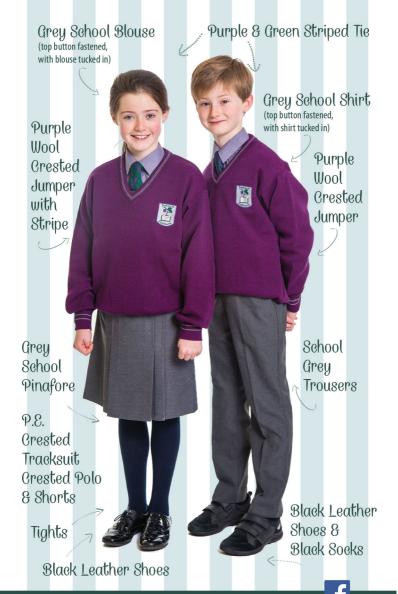

#### LORETO NATIONAL SCHOOL

Cream
School
Blouse
(top button fastened,
with blouse tucked in)

Cream School Shirt (top button fastened, with shirt tucked in)

Green Grested Jumper with Stripe

Grey School Trousers

P.E. Crested Tracksuit Crested Polo Shorts Green Cardigan with Stripe

Crested
Green
School
Pinafore
(worn below
the knee, no
shortening or
rolling of skirt
permitted)

Black Tights

Black Socks & Black Leather Shoes