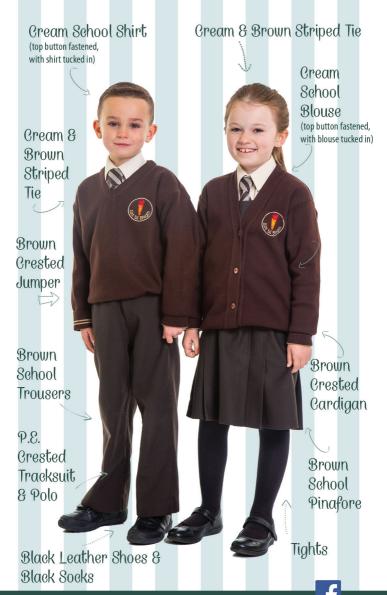

#### FOSSA NATIONAL SCHOOL

Cream School Shirt

with shirt tucked in)

Cream 8 Wine Striped

Tie

Wine Crested Jumper

Grey School Trousers

P.E. Crested Tracksuit, Crested Polo & Shorts

Black Leather Shoes & Black Socks Cream
School
Blouse
(top button fastened,
with blouse tucked in)

Wine ) Cardigan

Grey School Pinafore

Black Tights

since 1952

YOUR SCHOOL UNIFORM SUPPLIER