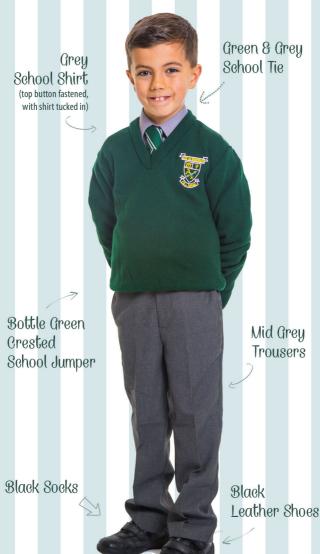

YOUR SCHOOL UNIFORM SUPPLIER

St. Brendan's Junior Cycle

Blue Sehool Shirt (top button fastened, with shirt tucked in) Single/Double Pack Navy Tie with Blue Stripe

> Navy Crested School Jacket

Navy Crested Jumper with Blue Stripe on V-Neck & Cuffs

Black Socks

Mid Grey Trousers

Black Leather Shoes

since 1959

YOUR SCHOOL UNIFORM SUPPLIER